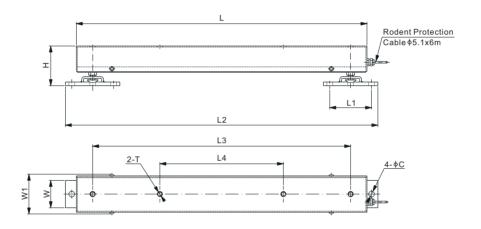

### **DIMENSIONS**

| MODEL<br>NAME | RATED CAPACITY (a set of two load bars) | н           | L     | L1    | L2    | L3    | L4    | w    | W1   | С    | т                |
|---------------|-----------------------------------------|-------------|-------|-------|-------|-------|-------|------|------|------|------------------|
| LB100         | lb/inches<br>500-4,000 (1K-10K)         | 4.17-4.57   | 31.50 | 4.53  | 33.86 | 27.95 | 13.39 | 2.95 | 4.33 | 0.63 | 1/2-20 Depth0.87 |
|               | kg/mm<br>100-2,000 (200-4,000)          | 106.0-116.0 | 800.0 | 115.0 | 860.0 | 710.0 | 340.0 | 75.0 | 110  | 16.0 | 1/2-20 Depth22   |