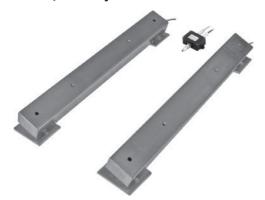

#### One set of loadbar consists of:

- 2 pieces of loadbars
- A separate junction box J02EP-1-17 equipped with two male connectors for connecting the two loadbars

#### Each loadbar consists of the followings:

- 2 units 563YH-2.5Klb load cells
- One junction box J02EP-17 built inside the loadbar
- 6m rodent protection cable with a female connector for connecting to the separate junction box J02EP-1-17
- Two units special made active mounting feet