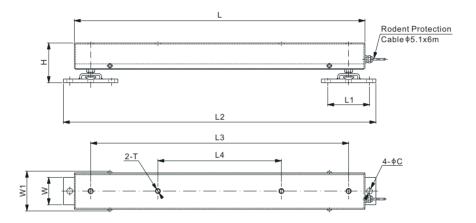

## DIMENSIONS

| MODEL<br>NAME | RATED<br>CAPACITY (a set of two load bars) | н           | L     | L1    | L2    | L3    | L4    | w    | W1   | с    | т                |
|---------------|--------------------------------------------|-------------|-------|-------|-------|-------|-------|------|------|------|------------------|
| LB100         | <b>Ib/inches</b><br>500-4,000 (1K-10K)     | 4.17-4.57   | 31.50 | 4.53  | 33.86 | 27.95 | 13.39 | 2.95 | 4.33 | 0.63 | 1/2-20 Depth0.87 |
|               | <b>kg/mm</b><br>100-2,000 (200-4,000)      | 106.0-116.0 | 800.0 | 115.0 | 860.0 | 710.0 | 340.0 | 75.0 | 110  | 16.0 | 1/2-20 Depth22   |