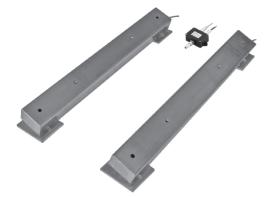

# Load Bar, Alloy Steel

# **Complete Set Includes:**

#### One set of loadbar consists of:

- 2 pieces of loadbars
- A separate junction box J02EP-1-17 equipped with two male connectors for connecting the two loadbars

### Each loadbar consists of the followings:

- 2 units 563YH-2.5Klb load cells
- One junction box J02EP-17 built inside the loadbar
- 6m rodent protection cable with a female connector for connecting to the separate junction box J02EP-1-17
- Two units special made active mounting feet