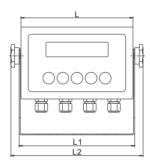

## **Approvals:**

- NTEP: Class III/IIIL 10,000d
- Measurement Canada: Class III / IIIHD 10,000d / 20,000d

| DIMENSIONS |               |    |               |    |              |  |  |
|------------|---------------|----|---------------|----|--------------|--|--|
| L          | 7.7in (196mm) | Н  | 4.9in (125mm) | w  | 2.3in (58mm) |  |  |
| L1         | 8.0in (202mm) | H1 | 5.9in (149mm) | W1 | 3.0in (76mm) |  |  |
| L2         | 9.1in (231mm) | H2 | 7.4in (188mm) | W2 | 0.3in (7mm)  |  |  |
| L3         | 4.9in (125mm) | С  | 1.6in (40mm)  |    |              |  |  |
| L4         | 1.2in (30mm)  | C1 | 0.4in (9mm)   |    |              |  |  |