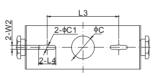

## **Approvals:**

- NTEP: Class III/IIIL 10,000d
- Measurement Canada: Class III / IIIHD 10,000d / 20,000d

| DIMENSIONS |               |    |               |    |              |  |  |
|------------|---------------|----|---------------|----|--------------|--|--|
| L          | 7.7in (196mm) | Н  | 4.9in (125mm) | w  | 2.3in (58mm) |  |  |
| L1         | 8.0in (202mm) | H1 | 5.9in (149mm) | W1 | 3.0in (76mm) |  |  |
| L2         | 9.1in (231mm) | H2 | 7.4in (188mm) | W2 | 0.3in (7mm)  |  |  |
| L3         | 4.9in (125mm) | С  | 1.6in (40mm)  |    |              |  |  |
| L4         | 1.2in (30mm)  | C1 | 0.4in (9mm)   |    |              |  |  |