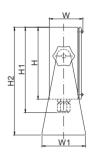

## **Approvals:**

- NTEP: Class III/IIIL 10,000d
- Measurement Canada: Class III / IIIHD 10,000d / 20,000d

| DIMENSIONS |               |    |               |    |              |  |  |
|------------|---------------|----|---------------|----|--------------|--|--|
| L          | 7.7in (196mm) | Н  | 4.9in (125mm) | w  | 2.3in (58mm) |  |  |
| L1         | 8.0in (202mm) | H1 | 5.9in (149mm) | W1 | 3.0in (76mm) |  |  |
| L2         | 9.1in (231mm) | H2 | 7.4in (188mm) | W2 | 0.3in (7mm)  |  |  |
| L3         | 4.9in (125mm) | С  | 1.6in (40mm)  |    |              |  |  |
| L4         | 1.2in (30mm)  | C1 | 0.4in (9mm)   |    |              |  |  |