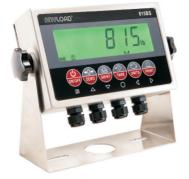

## **LCD Industrial Weight Indicator**

## Features:

- 1.0", 6 digits, 7 segments, LCD display
- Tri color backlight: green, red and amber
- Indication of up to four units of measurments: kg, lb, oz and g
- Indication of gross, net and tare
- Indication of stability and centre of zero
- Easy wiring screw terminals
- Weight, peak, set point, and piece counting
- Password protected setup and calibration menu
- Physical and electronic sealing with audit trail function
- Advance analogue, average and digital filtering
- Two independent RS232 comunication ports
- UL approved external wall adapter
- Built in lithium battery with internal charger
- Weatherproof stainless steel enclosure, NEMA4X / IP66
- Breather vent to avoid condensation inside