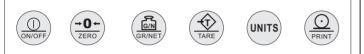

## **Keyboard Configuration**

| Specifications |                                                                 |  |  |  |  |
|----------------|-----------------------------------------------------------------|--|--|--|--|
| Power Supply   | AC adaptor, 100VAC to 240VAC, 50-60Hz                           |  |  |  |  |
|                | Built-in 10,000mAH internal rechargeable                        |  |  |  |  |
|                | lithium battery                                                 |  |  |  |  |
| Power          | 120VAC @ 0.1A / 12VDC @ 0.5A (10W AC / 5W DC)                   |  |  |  |  |
| Consumption    | typical                                                         |  |  |  |  |
| Excitation     | 5V DC ± 5%                                                      |  |  |  |  |
| Voltage        |                                                                 |  |  |  |  |
| Number of      | Up to 4x350Ω; 8x700Ω                                            |  |  |  |  |
| load cells     |                                                                 |  |  |  |  |
| Input Range    | Up to 19mV/4mV/V                                                |  |  |  |  |
| Sample Rate    | 80samples/second                                                |  |  |  |  |
| Resolution     | 1,000,000 internal count, with 24bits resolution                |  |  |  |  |
| Division       | legal for trade 10,000d/20,000d                                 |  |  |  |  |
| Tare range     | 100% Full Scale NTEP/MC/OIML                                    |  |  |  |  |
| Communicate    | 2 x RS-232C                                                     |  |  |  |  |
| interface      |                                                                 |  |  |  |  |
| Working        | 20% RH to 90% RH                                                |  |  |  |  |
| Humidity       |                                                                 |  |  |  |  |
| Working        | -10°C to 50°C / 15°F to 120°F                                   |  |  |  |  |
| Temperature    |                                                                 |  |  |  |  |
| Dimensions     | $9.1" \times 7.4" \times 3.0"$ (231 × 196 × 76mm) base included |  |  |  |  |
| (W x H x D)    |                                                                 |  |  |  |  |