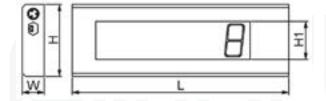

| Model | H<br>(mm/in) | H1<br>(mm/in) | L<br>(mm/in) | W<br>(mm/in) |
|-------|--------------|---------------|--------------|--------------|
| BD3   | 180 / 7.09   | 75 / 2.95     | 540 / 21.26  | 55 / 2.17    |
| BD5   | 260 / 10.24  | 125 / 4.92    | 780 / 30.71  | 58 / 2.28    |