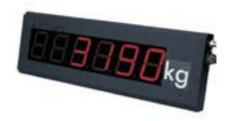

## **OCSD** Scoreboard BD

## **FEATURES**

- Dynamic scan flip-latching technology (BD3/5)
- High-lighted digital segment and broad eyesight with special optical filter film
- Display character: 6-bit LED with character height 75mm (BD3 steel housing)
- Display character: 6-bit LED with character height 125mm (BD5 steel housing)
- Temperature: -10~40°C
- **Humility:** ≤85%RH