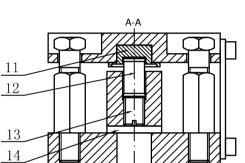

## Remarks:

1. After the Loading Screw (item #13 on the drawing) is set to the desired level, apply a little silicone to the Load Screw from underneath to keep it tight.

 Remove Lock Plate (item #10 on the drawing) after installation.
Two Positioning Bolts (item #7 on the drawing) shall be in the top plate's two holes. After being fastened, these bolts shall be 3 mm below the surface of the top plate but not touch the top plate.
Recommended tighten torque for

load cell is 280 to 300Nm.

|                     |              | _ | Alex.T |      | 15-07- | -13 |
|---------------------|--------------|---|--------|------|--------|-----|
| <br>CH              | ECKED        | _ | llen.Z |      | 15-07  |     |
| DR                  | AWN          | F | elix.Z | DATE | 15-07  | -01 |
| <br>F               | <u> JN</u>   |   | ΥĮ     | 0    | A      | D   |
| <br>ΤI              | ΓLE <b>:</b> |   |        |      |        |     |
|                     |              |   | SM3-(  |      |        |     |
| General Arrangement |              |   |        |      |        |     |