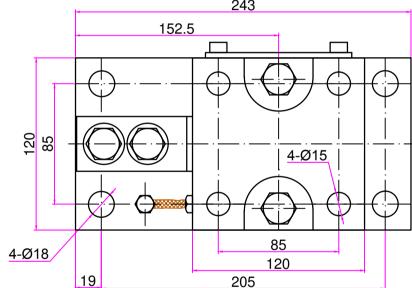

## IMPORTANT NOTICE

This document consisting confidential proprietary information belongs to ANYLOAD who retains all copy and other rights. This document is submitted under a confidential relationship for specific purpose, and the receipent agrees by accepting this document not to supply or disclose any information regarding it to any unauthorized person.



1

1

1

1

1

1

4

2

2

1

2

2

2

1

1

QTY

REMARKS

M8X12

M16X50

M16X90

M6X10

M18X70

SPECIFICATION

Ø18

15

14

13

12

11

10

9

8

7

6

5

4

3

2

1

ITEM

Shield

Spacer

Loading Screw

Loading Pin

Cap

Lock plate

Fastern bolt

Nut

Positioning bolt

Shieid fastern bolt

oad cell fastern bolt

Top plate

Washer

Load Cell

Base plate

DESCRIPTION

MATERIAL

## Remarks:

1. After the Loading Screw (item #13 on th