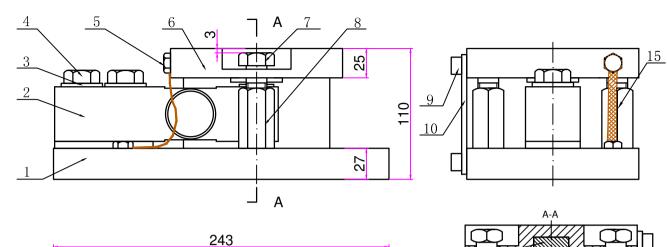

## Remarks:

1. After the Loading Screw (item #13 on the drawing) is set to the desired level, apply a little silicone to the Load Screw from underneath to keep it tight.

 Remove Lock Plate (item #10 on the drawing) after installation.
Two Positioning Bolts (item #7 on the drawing) shall be in the top plate's two holes. After being fastened, these bolts shall be 3 mm below the surface of the top plate but not touch the top plate.
Recommended tighten torque for

load cell is 280 to 300Nm.

|                     |              | _ | Alex.T |      | 15-07- | -13 |
|---------------------|--------------|---|--------|------|--------|-----|
| <br>CH              | ECKED        | _ | llen.Z |      | 15-07  |     |
| DR                  | AWN          | F | elix.Z | DATE | 15-07  | -01 |
| <br>F               | <u> JN</u>   |   | ΥĮ     | 0    | A      | D   |
| <br>ΤI              | ΓLE <b>:</b> |   |        |      |        |     |
|                     |              |   | SM3-(  |      |        |     |
| General Arrangement |              |   |        |      |        |     |